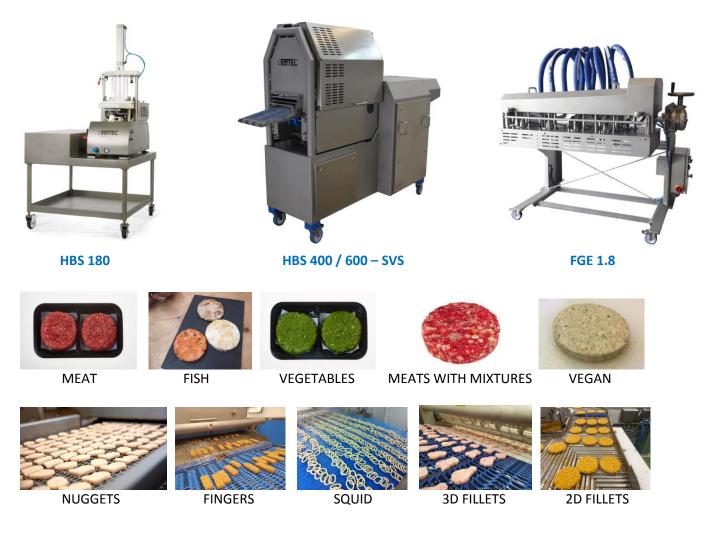

Our automatic and semi-automatic FORMING machines, Models HBS 180 / HBS 400-SVS / HBS 600-SVS / FGE 1.8: **these machines work at low forming pressure**, they treat all meat, fish and vegetable products in the best possible way. These machines are developed, designed and manufactured with the latest technologies in terms of functionality, tightness, easy cleaning and sanitation.