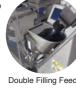

### Mochi Ice Cream Production

By attaching "Double Filling Feeder" to KN551; "Mochi Ice Cream", cream filled sweet rice cake with additional jam in the center, can be made. "Flour Covering Device" applies flour evenly on the product surface.