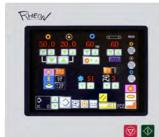

Product weight, filling, dough ratio and even the length of bar-shaped products can be altered easily. With high portion accuracy, you can achieve consistent production.

● New "Easy to see and Easy to use" color touch panel.

Data for up to 100 products can be stored in the Cornucopia KN551 and easily reproduces the memorized data with a push of a button.

\*The pictures are without safety cover for viewin

Cleaning is super easy since the KN551 has fewer parts and is effortless to dismantle.