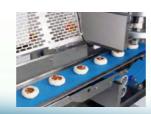

### Open Top Pizza Production

By using the Open Top Shutter, the surface of the product remains visible. You can produce Open Top Pizzas while maintaining the natural texture of the ingredients.