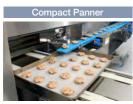

### Chocolate Chip Cookies Production

KN551can produce Chocolate Chip Cookies up to 6,000 pcs./h with the weight remaining constant. Chocolate filled chocolate chip cookies can be made. "Panner" arranges products onto trays automatically.