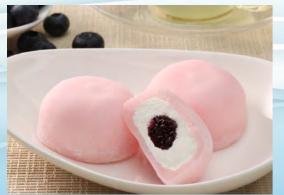

### Mochi Ice Cream Production

By attaching "Double Filling Feeder" to KN551; "Mochi Ice Cream", cream filled sweet rice cake with additional jam in the center, can be made. "Flour Covering Device" applies flour evenly on the product surface.