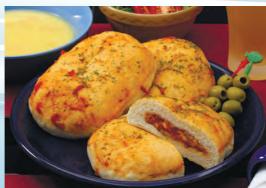

## Stuffed Pizza Production

Stuffed Pizza, pizza filled with pizza filling, can be made. "N Roller with Flour Duster" smoothes out product top.