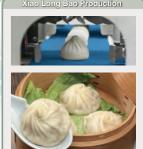

### Steamed Chinese Meat Bun Production

KN551 can form Chinese Steamed Buns in two ways.

2 By Chinese Steam Bun Shaping Device: Connect after KN551 (Number of folds selectable: 9,12,18,24 Twist top available)