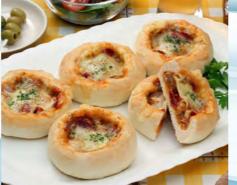

### Open Top Pizza Production

By using the Open Top Shutter, the surface of the product remains visible. You can produce Open Top Pizzas while maintaining the natural texture of the ingredients.