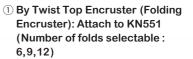

### Steamed Chinese Meat Bun Production

KN551 can form Chinese Steamed Buns in two ways.

2 By Chinese Steam Bun Shaping Device: Connect after KN551 (Number of folds selectable: 9,12,18,24 Twist top available)