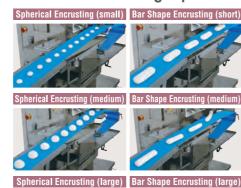

# KN551 is a high-performance Encrusting Machine with superb efficiency and user-friendly operation.

KN551 helps expand your business by producing products hygienically and efficiently.

 CORNUCOPIA KN551 comes with various forming capabilities.

Product weight, filling, dough ratio and even the length of bar-shaped products can be altered easily. With high portion accuracy, you can achieve consistent production.

● New "Easy to see and Easy to use" color touch panel.