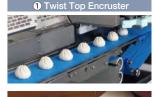

### Steamed Chinese Meat Bun Production

KN551 can form Chinese Steamed Buns in two ways.

2 By Chinese Steam Bun Shaping Device: Connect after KN551 (Number of folds selectable: 9,12,18,24 Twist top available)