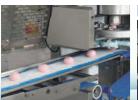

### Mochi Ice Cream Production

By attaching "Double Filling Feeder" to KN551; "Mochi Ice Cream", cream filled sweet rice cake with additional jam in the center, can be made. "Flour Covering Device" applies flour evenly on the product surface.