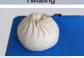

### Steamed Chinese Meat Bun Production

KN551 can form Chinese Steamed Buns in two ways.

2 By Chinese Steam Bun Shaping Device: Connect after KN551 (Number of folds selectable: 9,12,18,24 Twist top available)