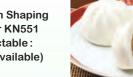

### Steamed Chinese Meat Bun Production

KN551 can form Chinese Steamed Buns in two ways.

2 By Chinese Steam Bun Shaping Device: Connect after KN551 (Number of folds selectable: 9,12,18,24 Twist top available)