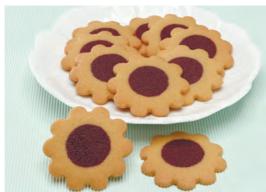

### Flower Cookie Production

Combining KN551's continuous dough extrusion and Compound Nozzle Ultrasonic Slicer, "Flower Cookie" and other various shape cookies can be

Slicer Sharply slices dough extruded from compound ozzle. Features outstanding cutting performance with ultrasonic vibration.