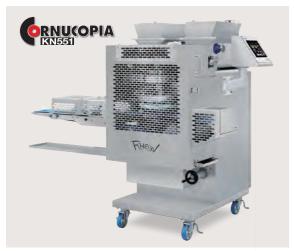

# KN551 is a high-performance Encrusting Machine with superb efficiency and user-friendly operation.

KN551 helps expand your business by producing products hygienically and efficiently.

 CORNUCOPIA KN551 comes with various forming capabilities.

Product weight, filling, dough ratio and even the length of bar-shaped products can be altered easily. With high portion accuracy, you can achieve consistent production.

● New "Easy to see and Easy to use" color touch panel.

Data for up to 100 products can be stored in the Cornucopia KN551 and easily reproduces the memorized data with a push of a button.

\*The pictures are without safety cover for viewin

Cleaning is super easy since the KN551 has fewer parts and is effortless to dismantle.