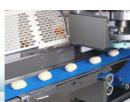

### Open Top Pizza Production

By using the Open Top Shutter, the surface of the product remains visible. You can produce Open Top Pizzas while maintaining the natural texture of the ingredients.