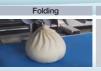

### Steamed Chinese Meat Bun Production

KN551 can form Chinese Steamed Buns in two ways.

2 By Chinese Steam Bun Shaping Device: Connect after KN551 (Number of folds selectable: 9,12,18,24 Twist top available)