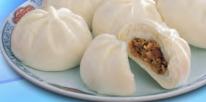

### Steamed Chinese Meat Bun Production

KN551 can form Chinese Steamed Buns in two ways.

2 By Chinese Steam Bun Shaping Device: Connect after KN551 (Number of folds selectable: 9,12,18,24 Twist top available)