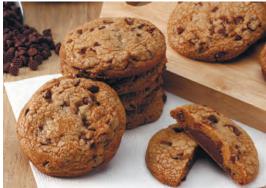

### Chocolate Chip Cookies Production

KN551can produce Chocolate Chip Cookies up to 6,000 pcs./h with the weight remaining constant. Chocolate filled chocolate chip cookies can be made. "Panner" arranges products onto trays automatically.