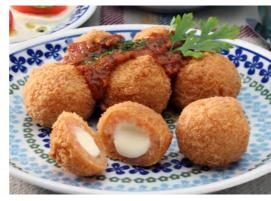

### Arancini Production

KN551can produce Arancini with cheese filling without damaging the texture of rice both continuously and uniformly. Product size, filling and dough ratio can be set easily.