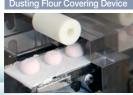

### Mochi Ice Cream Production

By attaching "Double Filling Feeder" to KN551; "Mochi Ice Cream", cream filled sweet rice cake with additional jam in the center, can be made. "Flour Covering Device" applies flour evenly on the product surface.