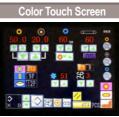

Product weight, filling, dough ratio and even the length of bar-shaped products can be altered easily. With high portion accuracy, you can achieve consistent production.

● New "Easy to see and Easy to use" color touch panel.

Data for up to 100 products can be stored in the Cornucopia KN551 and easily reproduces the memorized data with a push of a button.

\*The pictures are without safety cover for viewin

Cleaning is super easy since the KN551 has fewer parts and is effortless to dismantle.