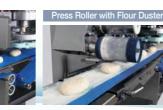

## Stuffed Pizza Production

Stuffed Pizza, pizza filled with pizza filling, can be made. "N Roller with Flour Duster" smoothes out product top.