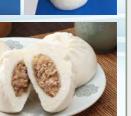

### Steamed Chinese Meat Bun Production

KN551 can form Chinese Steamed Buns in two ways.

2 By Chinese Steam Bun Shaping Device: Connect after KN551 (Number of folds selectable: 9,12,18,24 Twist top available)