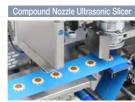

### Flower Cookie Production

Combining KN551's continuous dough extrusion and Compound Nozzle Ultrasonic Slicer, "Flower Cookie" and other various shape cookies can be

Slicer Sharply slices dough extruded from compound ozzle. Features outstanding cutting performance with ultrasonic vibration.