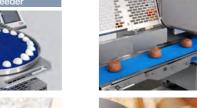

# KN551 is a high-performance Encrusting Machine with superb efficiency and user-friendly operation.

KN551 helps expand your business by producing products hygienically and efficiently.

 CORNUCOPIA KN551 comes with various forming capabilities.

Data for up to 100 products can be stored in the Cornucopia KN551 and easily reproduces the memorized data with a push of a button.

\*The pictures are without safety cover for viewin

Cleaning is super easy since the KN551 has fewer parts and is effortless to dismantle.