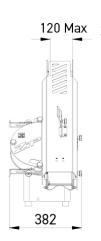

# **SPECIFICATIONS**

| Max/min bread dimensions (W x H) in mm | 60 x 40 / 120 x 80    |
|----------------------------------------|-----------------------|
| Power supply                           | 230V single phase     |
| Motor power in kW                      | 0.37                  |
| Net weight (in kg)                     | 35                    |
| Blade type and dimensions in mm        | 300 mm diameter steel |