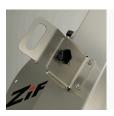

### Adjustable cutting tunnel

The adjustable height and width allow several types of loaves to be held, while ensuring a clean, precise cut.

## **Blade adjustment handle**

To set the height and depth of the cut in the bread.