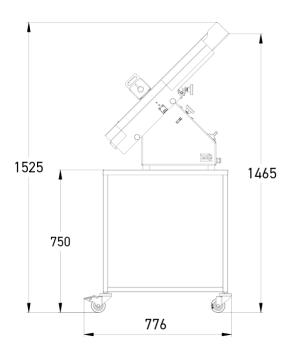

# **SPECIFICATIONS**

| Max/min bread dimensions (W x H) in mm | 60 x 40 / 120 x 80    |
|----------------------------------------|-----------------------|
| Power supply                           | 230V single phase     |
| Motor power in kW                      | 0.37                  |
| Net weight (in kg)                     | 35                    |
| Blade type and dimensions in mm        | 300 mm diameter steel |