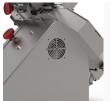

satility











# **SPECIFICATIONS**

| Max/min bread dimensions (W x H) in mm | 60 x 40 / 120 x 80    |
|----------------------------------------|-----------------------|
| Power supply                           | 230V single phase     |
| Motor power in kW                      | 0.37                  |
| Net weight (in kg)                     | 35                    |
| Blade type and dimensions in mm        | 300 mm diameter steel |

### **MAIN STRENGTHS**



### Adjustable cutting tunnel

The adjustable height and width allow several types of loaves to be held, while ensuring a clean, precise cut.



## **Blade adjustment handle**

To set the height and depth of the cut in the bread.



#### Stainless steel shutter

Finger protection system fixed at the outlet of the cutting area



#### Ean

For better engine cooling during intensive use.