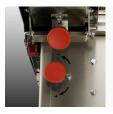

#### Stainless steel shutter

Finger protection system fixed at the outlet of the cutting area