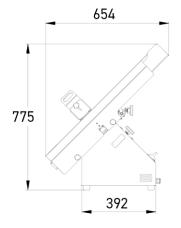

# **SPECIFICATIONS**

| Max/min bread dimensions (W x H) in mm | 60 x 40 / 120 x 80    |
|----------------------------------------|-----------------------|
| Power supply                           | 230V single phase     |
| Motor power in kW                      | 0.37                  |
| Net weight (in kg)                     | 35                    |
| Blade type and dimensions in mm        | 300 mm diameter steel |