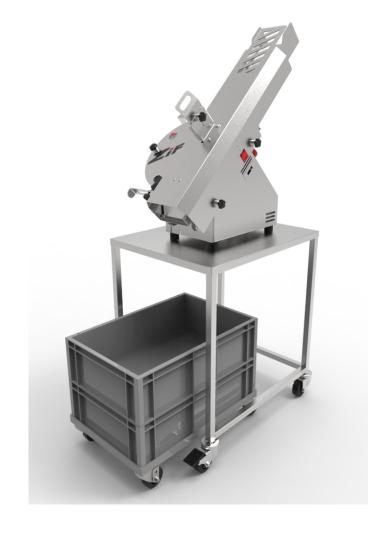

- Speed of execution
- Maximum safety
- First-rate hygiene
- Stainless steel exterior
- Versatility

### **MAIN STRENGTHS**